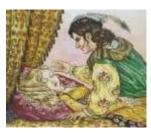

## 5. Pobarvaj sliko po navodilih:

Colour the dress yellow.

Colour the pillow pink.

Colour the blanket blue.

Colour the hair brown.

Colour the lips red.