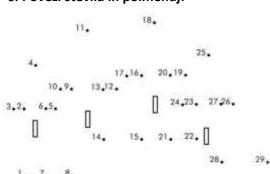

The fairy is bad.

The princess is happy.





3. Postavi beside v pravilen vrstni red:

| baby / she / beautiful / is / a        |  |
|----------------------------------------|--|
| sleeps / and / princess / sleeps / the |  |
| in / lives / who / castle / that ?     |  |

### 4. Označi ali so povedi pravilne (T) ali napačne (F):

| The good fairies give presents  |
|---------------------------------|
| Sleeping beauty is put to sleep |
| Sleeping beauty wakes up.       |

Sleeping beauty lives on a farm. \_\_\_\_\_\_
Sleeping beauty is beautiful. \_\_\_\_\_
In the end everyone is sad. \_\_\_\_\_

## 5. Pobarvaj sliko po navodilih:



Colour the dress yellow.

Colour the pillow pink.

Colour the blanket blue.

Colour the hair brown.

Colour the lips red.

# 6. Poveži števila in poimenuj:



- -----