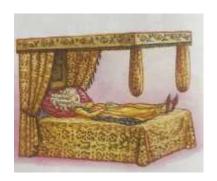

## 5. Pobarvaj sliko po navodilih:

Colour the dress yellow.

Colour the pillow pink.

Colour the blanket blue.

Colour the hair brown.

Colour the lips red.